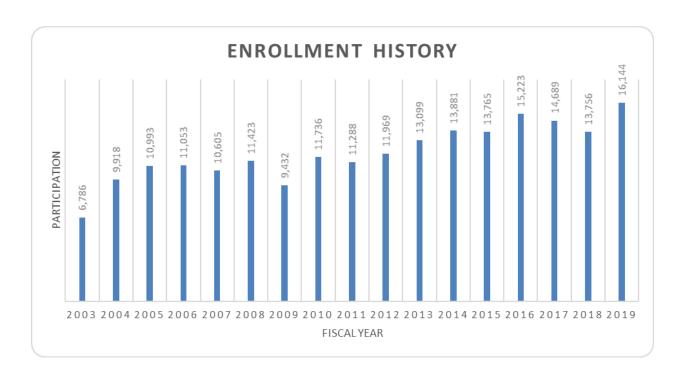

#### III. STATUS

The program achieved positive enrollment in fiscal year 2019. The following grants were awarded:

| Number of Enrolled | Number of            | Grant Funds    |
|--------------------|----------------------|----------------|
| Fire Departments   | Firefighters Covered | <u>Awarded</u> |
| 701                | 16,144               | \$1,979,964.47 |

The attached summary presents the individual disposition of grant funds awarded in FY 2019.