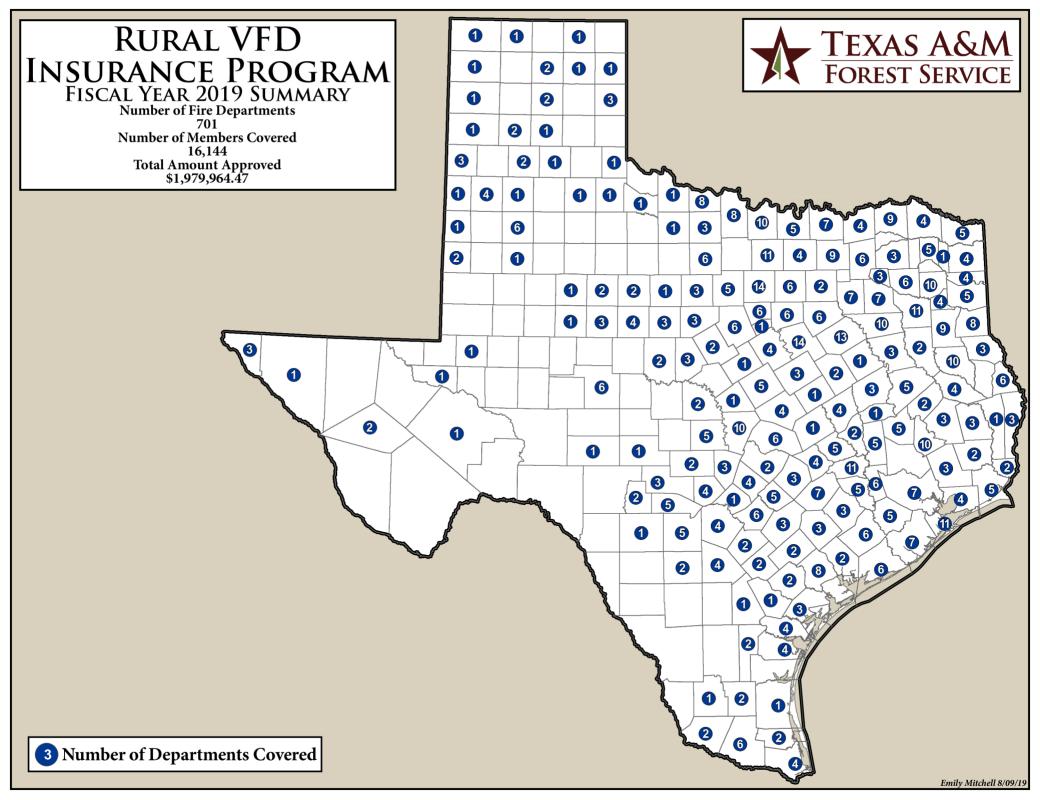

#### III. STATUS

The program achieved positive enrollment in fiscal year 2019. The following grants were awarded:

| Number of Enrolled | Number of            | Grant Funds    |
|--------------------|----------------------|----------------|
| Fire Departments   | Firefighters Covered | <u>Awarded</u> |
| 701                | 16,144               | \$1,979,964.47 |

The attached summary presents the individual disposition of grant funds awarded in FY 2019.